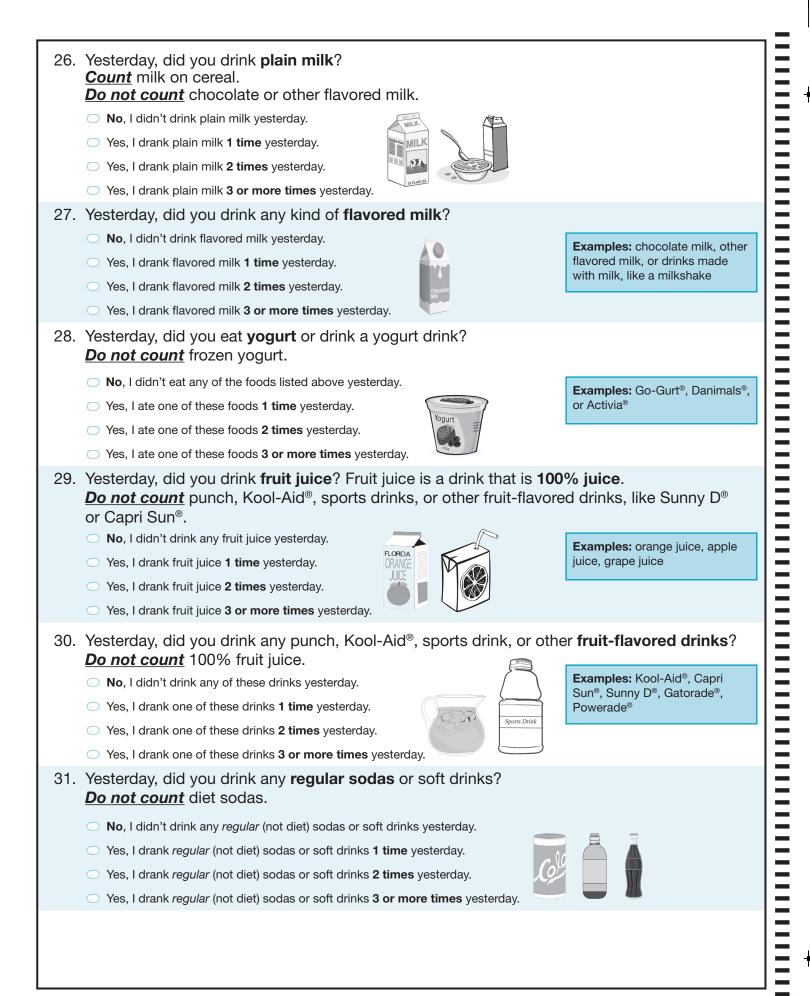

Page 4

**Examples:** chewy, gummy, hard, chocolate, or other candy

No, I didn't eat any of the foods listed above yesterday.

|     | Yes, I ate a snack 1 time yesterday.                                                                                        | Yes, I ate a snack <b>3 or more times</b> yesterday.             |
|-----|-----------------------------------------------------------------------------------------------------------------------------|------------------------------------------------------------------|
|     | ○ No, I didn't eat a snack yesterday.                                                                                       | <ul> <li>Yes, I ate a snack <b>2 times</b> yesterday.</li> </ul> |
| JØ. | Yesterday, did you eat or drink a <b>snack</b> ' (A snack is any food or beverage that yo                                   | ?<br>ou eat or drink before, after, or between meals.)           |
| 20  | Yes, I ate breakfast <b>somewhere other than hom</b>                                                                        |                                                                  |
|     | <ul> <li>Yes, I ate breakfast at home and school yesterd</li> <li>Yes, I ate breakfast somewhere other than home</li> </ul> |                                                                  |
|     | <ul> <li>Yes, I ate breakfast at school yesterday.</li> </ul>                                                               |                                                                  |
|     | • Yes, I ate breakfast <b>at home</b> yesterday.                                                                            |                                                                  |
|     | <b>No</b> , I didn't eat breakfast yesterday.                                                                               |                                                                  |
| 37. | Yesterday, did you eat breakfast? (Cho                                                                                      | ose only one)                                                    |
|     | Yes, I drank water 1 time yesterday.                                                                                        | Yes, I drank water <b>3 or more times</b> yesterday.             |
|     | No, I didn't drink any water yesterday.                                                                                     | Yes, I drank water 2 times yesterday.                            |
| 36. | Yesterday, did you drink a bottle or glas<br><u>Count</u> sparkling water or any other water                                |                                                                  |
|     | O Yes, I drank energy drinks 3 or more times yeste                                                                          | erday.                                                           |
|     | O Yes, I drank energy drinks 2 times yesterday.                                                                             |                                                                  |
|     | Yes, I drank energy drinks 1 time yesterday.                                                                                | Monster <sup>®</sup> , 5-hour Energy <sup>®</sup> , Jol          |
|     | <ul> <li>No, I didn't drink any energy drinks yesterday.</li> </ul>                                                         | Examples: Red Bull®, Rocksta                                     |
| 35. | Yesterday, did you drink an energy drin                                                                                     | k? Energy drinks contain caffeine.                               |
|     | ○ Yes, I drank coffee or tea <i>with sugar</i> <b>3 or more ti</b>                                                          | mes yesterday.                                                   |
|     | ○ Yes, I drank coffee or tea with sugar 2 times yest                                                                        | terday.                                                          |
|     | O Yes, I drank coffee or tea with sugar 1 time yester                                                                       | erday.                                                           |
|     | <ul> <li>No, I didn't drink any coffee or tea with sugar yes</li> </ul>                                                     | sterday.                                                         |
|     | Frappuccino <sup>®</sup> with sugar?<br>Do not count energy drinks.                                                         |                                                                  |
| 34. |                                                                                                                             | r can of coffee, tea, iced tea, or a coffee drink like           |
|     | O Yes, I drank coffee or tea without sugar 3 or mor                                                                         | e times yesterday.                                               |
|     | O Yes, I drank coffee or tea without sugar 2 times y                                                                        | vesterday.                                                       |
|     | <ul> <li>Yes, I drank coffee or tea without sugar 1 time yes</li> </ul>                                                     | esterday.                                                        |
|     | • No, I didn't drink any coffee or tea without sugar                                                                        | <u>م</u>                                                         |
| 33. | without sugar?<br><u>Do not count</u> sweetened drinks or ener                                                              | r can of coffee, tea, iced tea, or coffee drink                  |
| 00  | <ul> <li>Yes, I drank <i>diet</i> sodas or <i>diet</i> soft drinks 3 or mo</li> </ul>                                       |                                                                  |
|     | • Yes, I drank <i>diet</i> sodas or <i>diet</i> soft drinks <b>2 times</b>                                                  | s yesterday.                                                     |
|     | • Yes, I drank <i>diet</i> sodas or <i>diet</i> soft drinks <b>1 time</b>                                                   | Diat                                                             |
|     | No, I didn't drink any <i>diet</i> sodas or <i>diet</i> soft drink                                                          |                                                                  |
|     |                                                                                                                             |                                                                  |